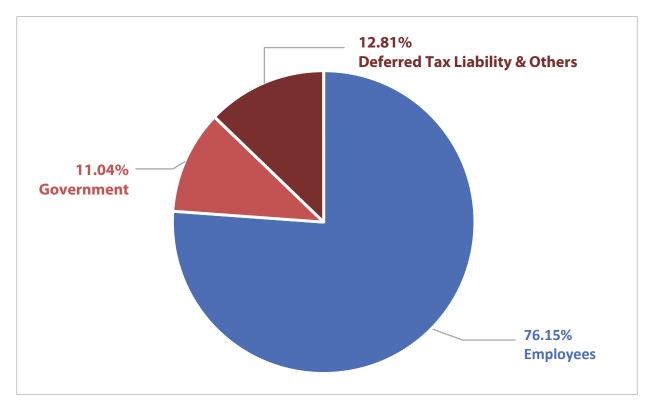

# (26) Contribution to the National Exchequer GSFL regularly pays its Corporate Tax, Withholding Tax and VAT on time. GSFL has deposited BDT 67.21 Lac to the Government Exchequer as Withholding Tax and Corporate Tax in the reporting